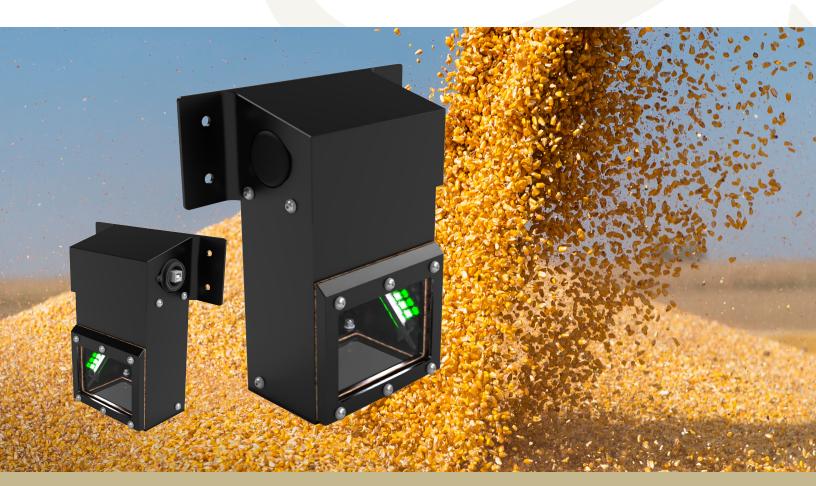

## AGCEPTION Corn-o-Scope

A high-fidelity optical measurement device for corn kernels, designed for integration with the HarvestMaster GrainGage™ line of products.

Technology You Wouldn't See on your GrandDad's Farm

## Corn-o-Scope

- **Feature/Defect Detections** 
  - **Average Kernel Depth**
  - **Average Kernel Width** 
    - Accurate to 500 m
    - **Composition Ratios** 
      - **Area Calculations**
      - **Outlier Filtering**
  - HarvestMaster Mirus™ Software API

For inspection & measurement of all grains, rice, legumes, & oilseeds