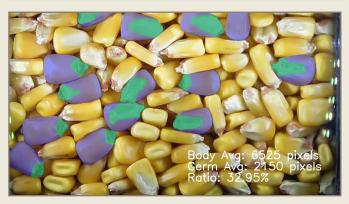

## Corn-o-Scope

- **Feature/Defect Detections** 
  - **Average Kernel Depth**
  - **Average Kernel Width** 
    - Accurate to 500 m
    - **Composition Ratios** 
      - **Area Calculations**
      - **Outlier Filtering**
  - HarvestMaster Mirus™ Software API