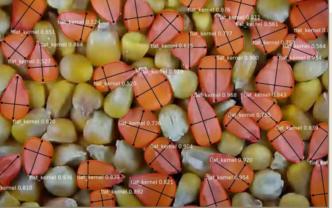

## Corn-o-Scope

- **Feature/Defect Detections** 
  - **Average Kernel Depth**
  - **Average Kernel Width** 
    - Accurate to 500 m
    - **Composition Ratios** 
      - **Area Calculations**
      - **Outlier Filtering**
  - HarvestMaster Mirus™ Software API