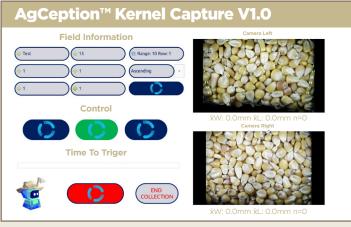

## Corn-o-Scope

- **Feature/Defect Detections** 
  - **Average Kernel Depth**
  - **Average Kernel Width** 
    - Accurate to 500 m
    - **Composition Ratios** 
      - **Area Calculations**
      - **Outlier Filtering**
  - HarvestMaster Mirus™ Software API